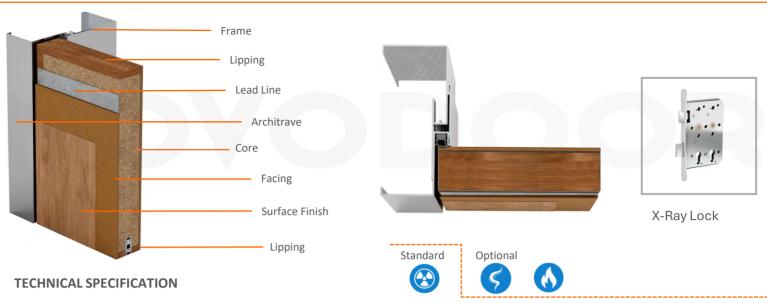

|            |                         | <u> </u>                                               |
|------------|-------------------------|--------------------------------------------------------|
| LEAF TYPE  | Leaf Thickness          | 44-62mm                                                |
|            | Surface Finish          | HPL (Hight Pressure Laminate)                          |
|            | Edge                    | 0.8mm PVC                                              |
|            | Facing                  | 6mm MDF                                                |
|            | Core Type               | Solid Core with 1+1mm Lead or lead thickness increased |
|            | Rails & Stiles          | N/A                                                    |
|            | Lipping                 | 10mm Hardwood Lipping                                  |
|            | Groove                  | N/A                                                    |
|            | Molding                 | N/A                                                    |
|            | Rebate on Leaf          | As per project details                                 |
|            |                         |                                                        |
|            | Frame Material          | Steel Galvanized with Lead Cover                       |
| FRAME TYPE | Material Thickness      | Standard: 1.5mm   Optional: 2.0mm                      |
|            | Architrave              | Standard: 60/75mm   Optional: 70/85mm                  |
|            | Surface Finish          | Powder Coated                                          |
|            | Rebate On Frame         | As per project details                                 |
|            |                         |                                                        |
|            | Standard Wall Width     | Single: 800 / 900 / 1000mm                             |
| DIMENSIONS | Standard Wall Height    | 2100 / 2200mm                                          |
|            | Standard Wall Thickness | 150   200   250mm                                      |
|            | Max Wall Width          | As per project details optional                        |
|            | Max Wall Height         | As per project details optional                        |
|            | Max Wall Thickness      | As per project details optional                        |
|            | Doorset Option          | Only Single                                            |
|            |                         |                                                        |
|            | Hardwares               | Standard: X-Ray Lock   Optional: Other Hardwares       |

| OTHER<br>FEATURES | Hardwares     | Standard: X-Ray Lock   Optional: Other Hardwares |
|-------------------|---------------|--------------------------------------------------|
|                   | For Glazing   | N/A                                              |
|                   | For Louver    | N/A                                              |
|                   | Gasketing     | PVC or EPDM                                      |
|                   | Acoustical    | N/A                                              |
|                   | Fire Rating   | Optional                                         |
|                   | Certification | ISO 9001 - ISO 14001                             |
|                   | Transom Panel | N/A                                              |